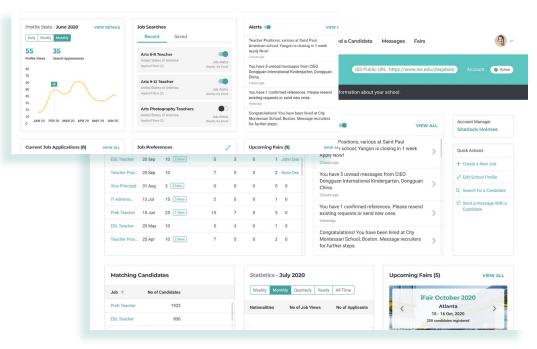

#### At-a-Glance, Intuitive Dashboards

The new ISS EDUrecruit dashboards help both recruiters and candidates to get key information guickly, with less clicking, fewer screens to navigate, and maximized efficiency.

#### Full-Service Application Management

Both candidates and recruiters can customize notifications, review activity meters to see how postings or profiles are performing, and use even more tools that put them in control of the recruitment journey.

School and candidate dashboard statistics