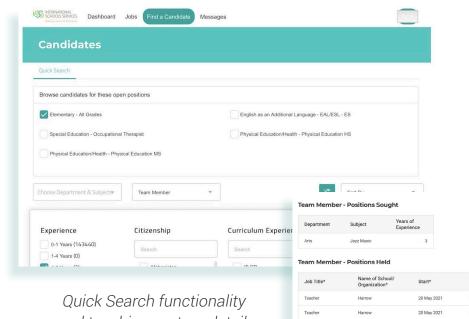

Candidates can tailor and save specific job searches. Recruiters can allow candidates to initiate chats, plus share information among recruiting team members for better coordination.

and teaching-partner details

| am Member - Positions Sought |                                  |                        |                       |  |  |  |
|------------------------------|----------------------------------|------------------------|-----------------------|--|--|--|
| epartment                    |                                  | Years of<br>Experience |                       |  |  |  |
| ts                           | Jazz Music                       | 3                      |                       |  |  |  |
| m Member                     | - Positions Held                 |                        |                       |  |  |  |
|                              |                                  |                        |                       |  |  |  |
| ob Title*                    | Name of School/<br>Organization* | Start*                 | Finish                |  |  |  |
| ob Title*                    |                                  | Start*<br>20 May 2021  | Finish<br>20 May 2022 |  |  |  |